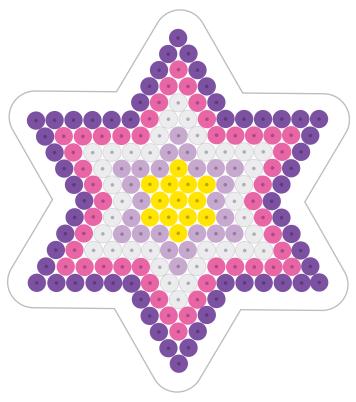

## WHAT YOU NEED:

Pegboard: 9cm Star.

Melty bead colours: Purple, bright pink, white, lilac and yellow. 1 ironing paper.