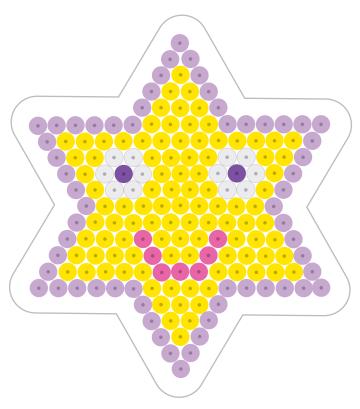

### WHAT YOU NEED:

Pegboard: 9cm Star.

Melty bead colours: Purple, bright pink, white, lilac and yellow. 1 ironing paper.