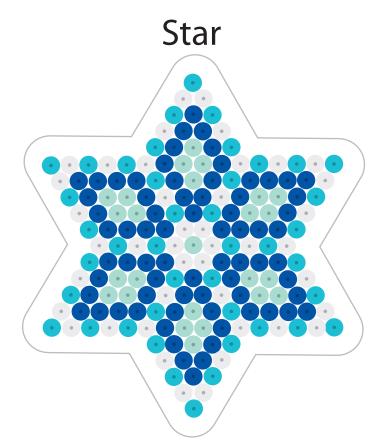

WHAT YOU NEED: Pegboard: 9cm Star. Melty bead colours: Multi Cool. 1 ironing paper.