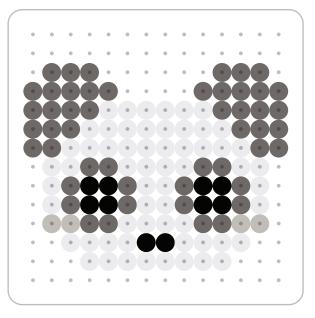

## **Panda**

WHAT YOU NEED: Pegboard: 8cm Square Melty bead colours: Multi Mono. 1 ironing paper.

This project requires the use of a hot iron and adult assistance