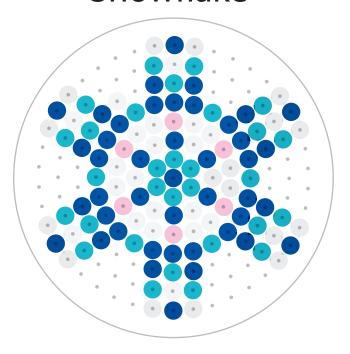

## Snowflake

## WHAT YOU NEED:

Pegboard: 8.5cm Circle.
Melty bead colours: Blue, aqua, white and pastel pink.
1 ironing paper.