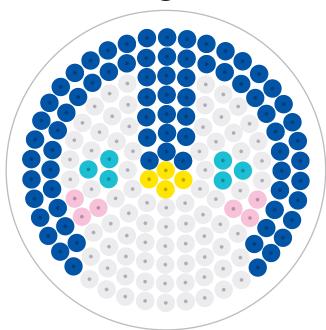

# Penguin

### WHAT YOU NEED:

Pegboard: 8.5cm Circle.

Melty bead colours: Blue, aqua, white, pastel pink and yellow.

1 ironing paper.

This project requires the use of a hot iron and adult assistance is required.