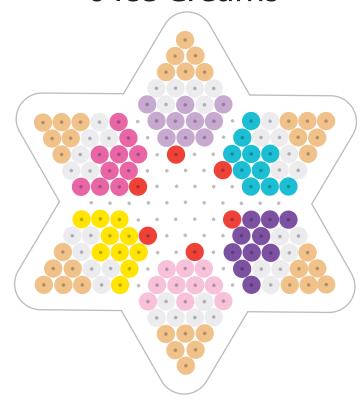

# 6 Ice Creams

## WHAT YOU NEED:

Pegboard: 9cm Star.

Melty bead colours: Beige, white, red, aqua, purple, bright pink, pastel pink, lilac and yellow.

1 ironing paper.