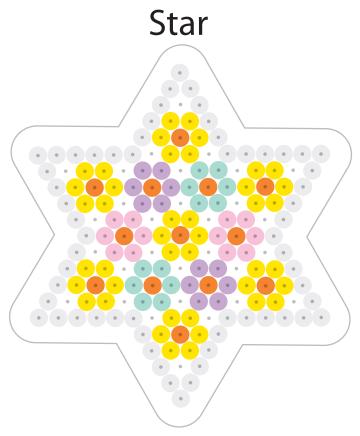

### WHAT YOU NEED:

Pegboard: 9cm Star.

Melty bead colours: White, yellow, pastel pink, lilac, orange and pastel aqua.

1 ironing paper.

and adult assistance is required.

WARNING CHOKING HAZARD NOT SUITABLE FOR CHILDREN UNDER 3 YEARS