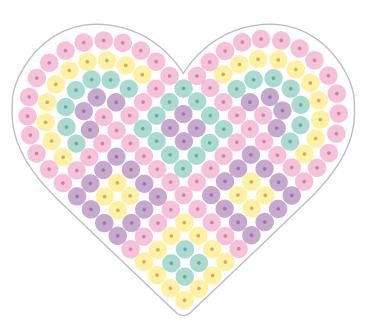

## Heart

WHAT YOU NEED: Pegboard: 8cm Heart Melty bead colours: Multi Pastel. 1 ironing paper.

This project requires the use of a hot iron and adult assistance is required.