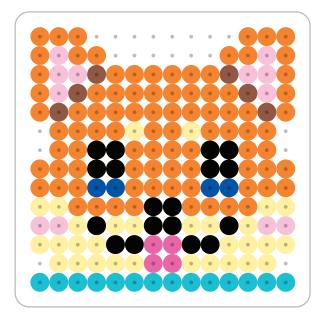

# Dog

#### WHAT YOU NEED:

Pegboard: 8cm Square

Melty bead colours: Orange, brown, pastel yellow, bright pink, pastel pink, aqua, blue and black.

1 ironing paper.