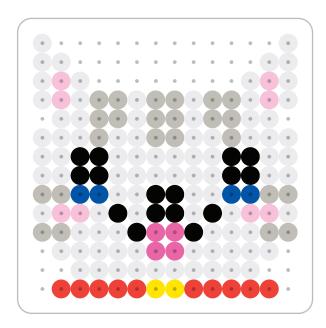

## Cat

### WHAT YOU NEED:

Pegboard: 8cm Square

Melty bead colours: White, light grey, bright pink, pastel pink, red, yellow, blue and black.

1 ironing paper.