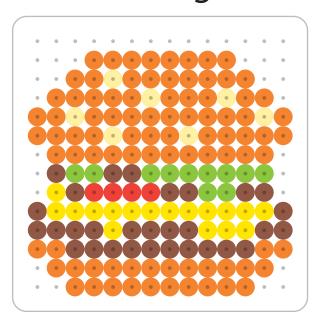

# Hamburger

### WHAT YOU NEED:

Pegboard: 8cm Square own, orange, pastel vellow, velloy

Melty bead colours: Brown, orange, pastel yellow, yellow, red and green.

1 ironing paper.