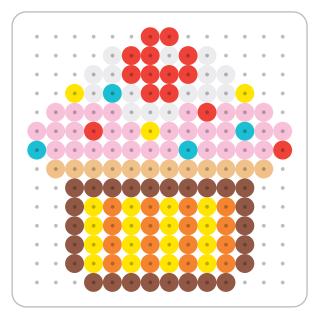

# Cupcake

### WHAT YOU NEED:

Pegboard: 8cm Square

Melty bead colours: Brown, beige, yellow, orange, pastel pink, white, red and aqua.

1 ironing paper.