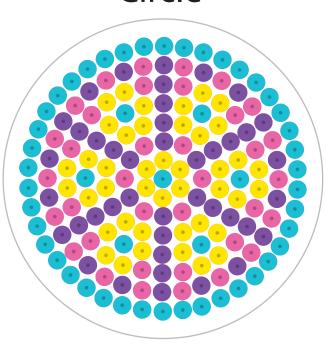

## Circle

WHAT YOU NEED: Pegboard: 8.5cm Circle. Melty bead colours: Multi Bright. 1 ironing paper.

This project requires the use of a hot iron and adult assistance is required.