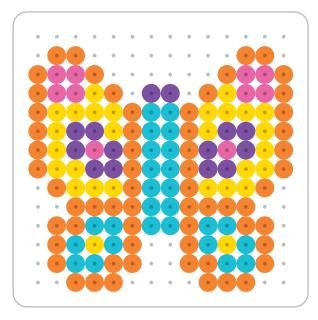

# **Butterflies**

## WHAT YOU NEED:

Pegboard: 8cm Square Melty bead colours: Purple, bright pink, orange, yellow, aqua. 1 ironing paper.