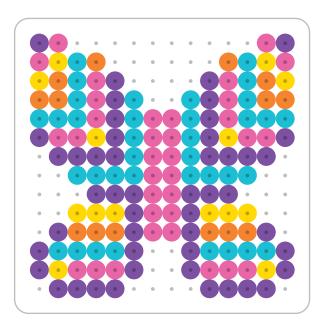

# **Butterflies**

## WHAT YOU NEED:

Pegboard: 8cm Square Melty bead colours: Purple, bright pink, orange, yellow, aqua. 1 ironing paper.

This project requires the use of a hot iron and adult assistance