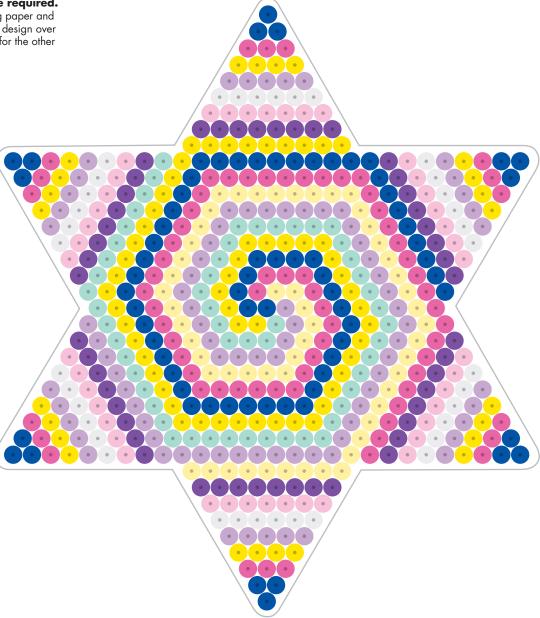

## Star

## WHAT YOU NEED:

Pegboard: 15cm Star.

Melty bead colours: Blue, bright pink, yellow, lilac, white, pastel pink, purple, pastel yellow and pastel aqua. 1 ironing paper.

This project requires the use of a hot iron and adult assistance is required.