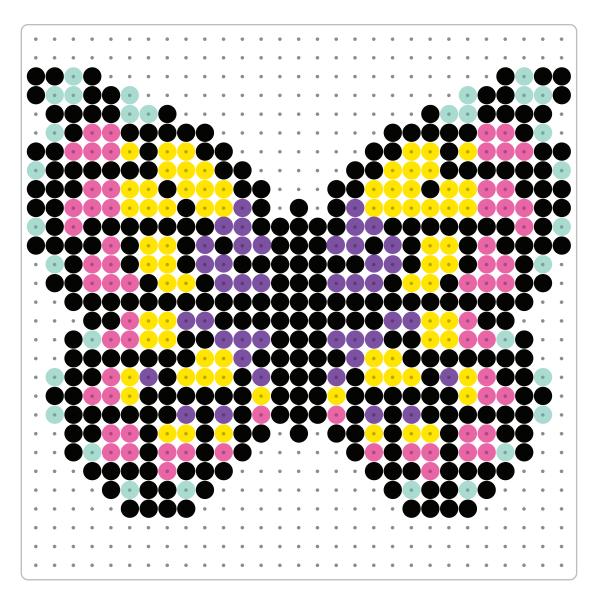

## Butterfly

## WHAT YOU NEED:

Pegboard: 15cm Square.
Melty bead colours: Black, pastel aqua, bright pink, yellow and purple.
1 ironing paper.

This project requires the use of a hot iron and adult assistance is required.