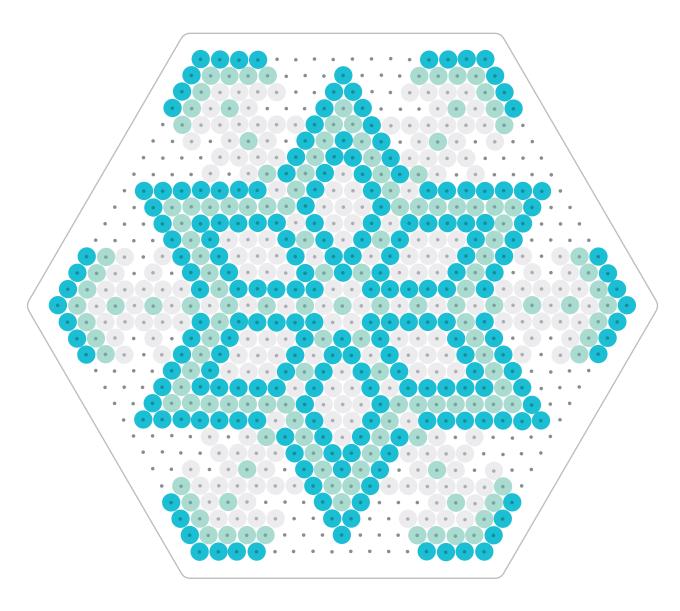

## Snowflake

## WHAT YOU NEED:

Pegboard: 15cm Hexagon. Melty bead colours: White, aqua and pastel aqua. 1 ironing paper.

This project requires the use of a hot iron and adult assistance is required.