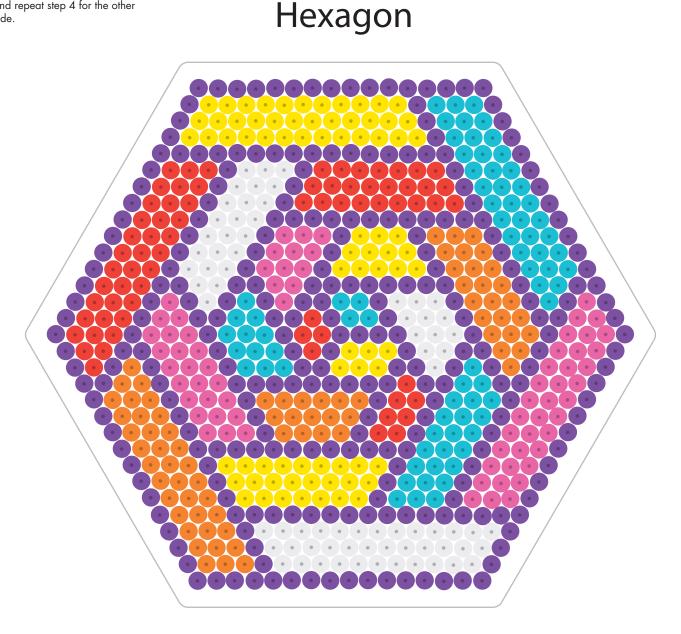

## Instructions

- 1. Lay your Porta Craft pegboard over this design template on a flat surface.
- 2. Place the beads on the pegboard to match the design. Use Porta Craft tweezers.
- 3. Place your Porta Craft ironing
- paper over your bead design. 4. Set iron to a medium heat and gently run it over your ironing paper in a circular motion for about 10 seconds or until the beads have stuck together. Adult assistance required.
- 5. Remove the ironing paper and allow to cool. Turn design over and repeat step 4 for the other side.

WHAT YOU NEED: Pegboard: 15cm Hexagon. Melty bead colours: Purple, white, red, yellow, orange, bright pink and aqua. 1 ironing paper.

> This project requires the use of a hot iron and adult assistance is required.