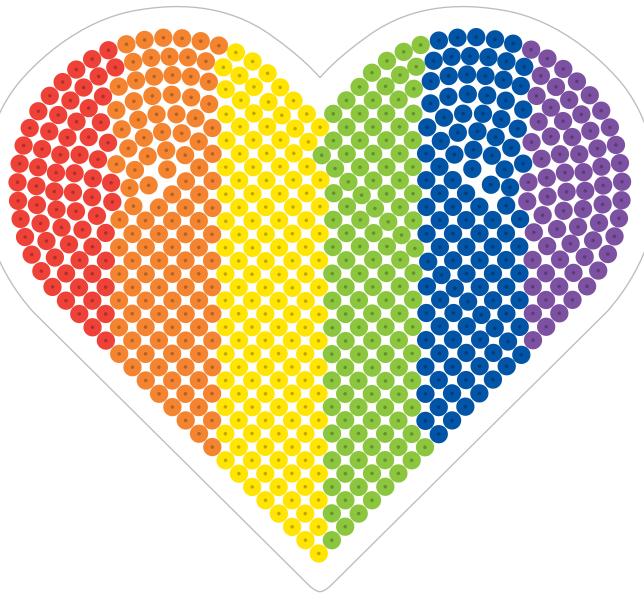

Heart

WHAT YOU NEED: Pegboard: 15cm Heart. Melty bead colours: Red, Orange, Yellow, Green, Blue & Purple. 1 ironing paper.

> This project requires the use of a hot iron and adult assistance is required.