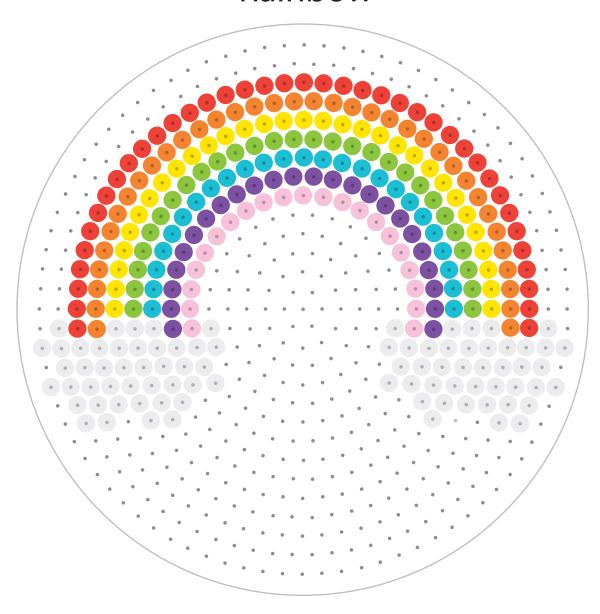

## Rainbow

## WHAT YOU NEED:

Pegboard: 15cm Circle.

Melty bead colours: Red, orange, yellow, green, aqua, purple, pastel pink and white.

1 ironing paper.

## Instructions

- Lay your Porta Craft pegboard over this design template on a flat surface.
- Place the beads on the pegboard to match the design. Use Porta Craft tweezers.
- 3. Place your Porta Craft ironing paper over your bead design.
- Set iron to a medium heat and gently run it over your ironing paper in a circular motion for about 10 seconds or until the beads have stuck together.

## Adult assistance required.

 Remove the ironing paper and allow to cool. Turn design over and repeat step 4 for the other side.